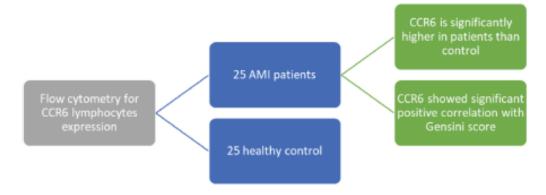

## Assessment of Circulating CCR6 Level in Acute Myocardial Infarction and its Association with **Disease Severity.**

Amal Mohamed Elmahdy, Amira Mohamed Noureldin Abdelrahman, Ola Samir El-Shimi, Ahmed Mahmoud Bendary\* and Amira Adel Sedki